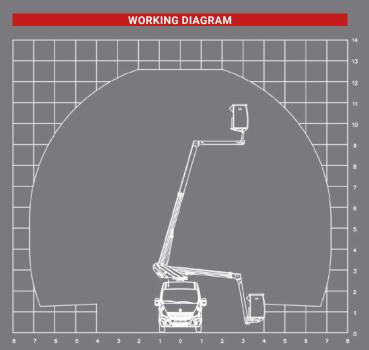

# AERIAL PLATFORM MOUNTED ON VAN







MAES Rent and Sale https://www.maeshoogwerkers.com/verkoop/ +32 495 29 29 88 Boudewijnlaan 5 2243 Pulle Belgium







## KL32 TELESCOPIC AERIAL PLATFORM

### mounted on van





#### **VEHICULE DRAWING**



#### STANDARD SPECIFICATIONS

- 140kg additional payload compared to previous model
- Engine start and stop from basket Independant emergency electric pump with all the features in the basket for maximum security

- Proportional controls on all movements
  Secure acess to the working platform
  Hoses and cables are inside the boom structure for maximum protection
- Aluminium boom for optimum stability

#### **AERIAL PLATFORM OPTIONS**

- \*2 men basket (200kg) with outriggers
  Signaling devises (triflash, 2 flashing lights, reflective strips)
  220V electric soket in the basket
- Trailer hook
- Reinforced suspensionsFully opening insulating baasketCustom fitting out of vehicules
- Side ladder rack
- Green Pack: the platform can be operated with the van engin