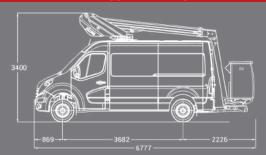

# AERIAL PLATFORM MOUNTED ON VAN







MAES Rent and Sale https://www.maeshoogwerkers.com/verkoop/ +32 495 29 29 88 Boudewijnlaan 5 2243 Pulle Belgium







## KL32 TELESCOPIC AERIAL PLATFORM

### mounted on van





#### **VEHICULE DRAWING**



#### STANDARD SPECIFICATIONS

- 140kg additional payload compared to previous model
- Engine start and stop from basket Independant emergency electric pump with all the features in the basket for maximum security

- Proportional controls on all movements
  Secure acess to the working platform
  Hoses and cables are inside the boom structure for maximum protection
- Aluminium boom for optimum stability

#### **AERIAL PLATFORM OPTIONS**

- \*2 men basket (200kg) with outriggers
  Signaling devises (triflash, 2 flashing lights, reflective strips)
  220V electric soket in the basket
- Trailer hook
- Reinforced suspensionsFully opening insulating baasketCustom fitting out of vehicules
- Side ladder rack
- Green Pack: the platform can be operated with the van engine turned off

For more platfo