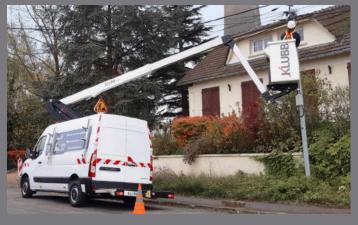

th all the features in the basket for maximum security

- Proportional controls on all movements
  Secure acess to the working platform
  Hoses and cables are inside the boom structure for maximum protection
- Aluminium boom for optimum stability

#### **AERIAL PLATFORM OPTIONS**

- \*2 men basket (200kg) with outriggers
  Signaling devises (triflash, 2 flashing lights, reflective strips)
  220V electric soket in the basket
- Trailer hook
- Reinforced suspensionsFully opening insulating baasketCustom fitting out of vehicules
- Side ladder rack
- Green Pack: the platform can be operated with the van engine turned off

For more platforms options, please contact us before order











**120kg** \*200kg





**No outriggers 86 x 72 x 110cm** \*2 outriggers \*125 x 75 x 110cm



counter





#### **POSSIBLE TYPES OF VEHICLES**

- RENAULT MASTER L2H2
  OPEL MOVANO L2H2
  NISSAN NV400 L2H2

- IVECO DAILY (wheelbase 3520)
- MERCEDES SPRINTER (wheelbase 3665)
  VOLKSWAGEN CRAFTER (wheelbase 3640)
  FORD TRANSIT L2H2
- FIAT DUCATO MH2



**DEMONSTRATION ON DEMAND**