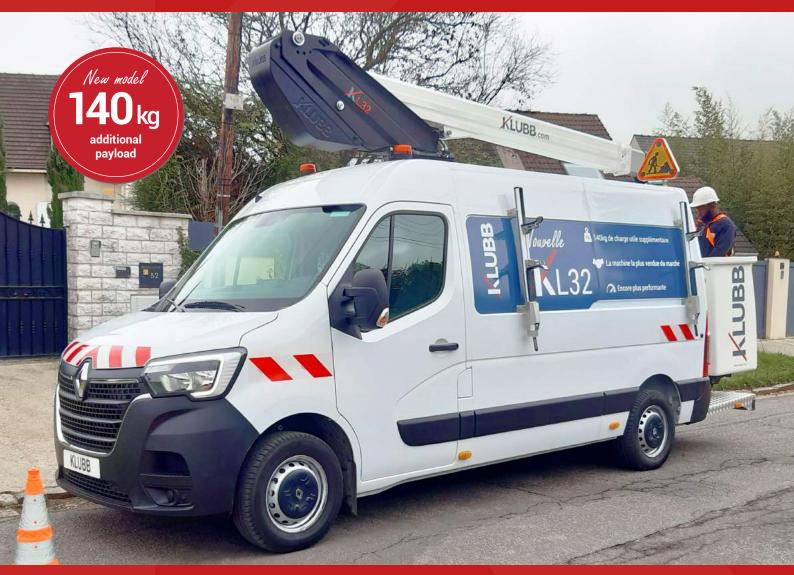

#### STANDARD SPECIFICATIONS

- 140kg additional payload compared to previous model
- Engine start and stop from basket Independant emergency electric pump with all the features in the basket for maximum security