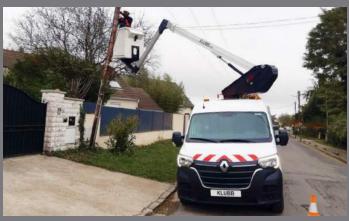

#### **AERIAL PLATFORM OPTIONS**

- \*2 men basket (200kg) with outriggers
  Signaling devises (triflash, 2 flashing lights, reflective strips)
  220V electric soket in the basket
- Trailer hook
- Reinforced suspensionsFully opening insulating baasketCustom fitting out of vehicules
- Side ladder rack
- Green Pack: the platform can be operated with the van engine turned off

For more platforms options, please contact us before order











**120kg** \*200kg





**No outriggers 86 x 72 x 110cm** \*2 outriggers \*125 x 75 x 110cm



counter





#### **POSSIBLE TYPES OF VEHICLES**

- RENAULT MASTER L2H2
  OPEL MOVANO L2H2
  NISSAN NV400 L2H2

- IVECO DAILY (wheelbase 3520)
- MERCEDES SPRINTER (wheelbase 3665)
  VOLKSWAGEN CRAFTER (wheelbase 3640)
  FORD TRANSIT L2H2
- FIAT DUCATO MH2



**DEMONSTRATION ON DEMAND**